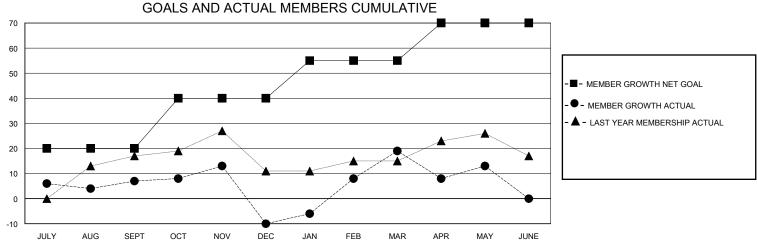

## District 1 BK

Results as of: 5/31/2024

| GMT:                  |               |           | GMT CA        |                       |                         |                         |                                                    |  |  |
|-----------------------|---------------|-----------|---------------|-----------------------|-------------------------|-------------------------|----------------------------------------------------|--|--|
| Clubs                 |               |           |               | Members               |                         |                         |                                                    |  |  |
| RESULTS FOR 2023-2024 |               |           |               | RESULTS FOR 2023-2024 |                         |                         |                                                    |  |  |
| QUARTER               | NEW CLUB GOAL | NEW CLUBS | DROPPED CLUBS | QUARTER MEN           | MBER GROWTH NET<br>GOAL | MEMBER GROWTH<br>ACTUAL | DROPPED<br>MEMBERS ACTUAL<br>(including transfers) |  |  |
| JULY/AUG/SEPT         | 0             | 0         | 0             | JULY/AUG/SEPT         | 20                      | 37                      | 27                                                 |  |  |
| OCT/NOV/DEC           | 0             | 0         | 0             | OCT/NOV/DEC           | 20                      | 52                      | 66                                                 |  |  |
| JAN/FEB/MAR           | 1             | 0         | 0             | JAN/FEB/MAR           | 15                      | 47                      | 14                                                 |  |  |
| APR/MAY/JUNE          | 0             | 0         | 0             | APR/MAY/JUNE          | 15                      | 18                      | 20                                                 |  |  |